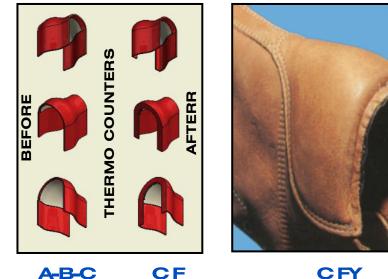

## **TYPES OF WORK :**

FOR PREPARATION OF ANY TYPE OF UPPER, MACHINE IS INDICATED TO MANAGE UPPERS WITH THERMOPLASTIC OR THERMOADESIVE COATED COUNTERS. UPPERS CAN BE PRESHAPED BOTH IN CASE OF TRADITIONAL AGO LASTING THAN IN CASE OF STRING-LASTING OR (STROBEL STITCHING) FOR SPORT OR WORKING SHOES.

## MACHINE CYCLE (HOT+ COLD version):

OPERATOR LOADS AN UPPER, WITH COUNTER INSERTED, ONTO THE HEATED MOULD. THEN ACTIVATING CYCLE BE-GINS: BY HEATING AND PRESSURE COUNTER IS ACTIVATED SO MATERIALS (UPPER, COUNTER AND LINING) ARE LA-MINATED TOGHETER WITHOUT DEFECTS. AFTER ACTIVATION UPPER IS RELEASED. OPERATOR UNLOADS FROM HEATED STATION AND LOADS ONTO COOLED MOLD, PULLING PINCERS TENSION THE UPPER THEN MOULDING CYCLE STARTS: AIRPAD IS INFLATED AND THE CUIR INSIDE PART MAKES ITS ACTION. BACKPART OF THE UPPER IS MOULD-ED WITH SHAPE STABILIZED. WHEN SETTLED TIME IS OVER, UPPER IS RELEASED, MOULD RETURNS TO START POSI-TION TO ALLOW UNLOADING AND NEW CYCLE.