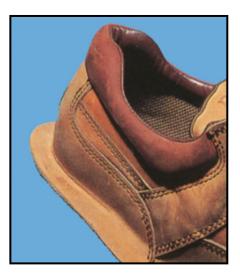

## **TYPES OF WORK :**

FOR PREPARATION OF ANY TYPE OF UPPER, MACHINE IS INDICATED TO MANAGE UPPERS WITH THERMOPLASTIC OR THERMOADESIVE COATED COUNTERS. UPPERS CAN BE PRESHAPED BOTH IN CASE OF TRADITIONAL AGO LASTING THAN IN CASE OF STRING-LASTING OR (STROBEL STITCHING) FOR SPORT OR WORKING SHOES.

## MACHINE CYCLE (HOT+ COLD version):

OPERATOR LOADS AN UPPER, WITH COUNTER INSERTED, ONTO THE HEATED MOULD. THEN ACTIVATING CYCLE BE-GINS: BY HEATING AND PRESSURE COUNTER IS ACTIVATED SO MATERIALS (UPPER, COUNTER AND LINING) ARE LA-MINATED TOGHETER WITHOUT DEFECTS. AFTER ACTIVATION UPPER IS RELEASED. OPERATOR UNLOADS FROM HEATED STATION AND LOADS ONTO COOLED MOLD, PULLING PINCERS TENSION THE UPPER THEN MOULDING CYCLE STARTS: AIRPAD IS INFLATED AND THE CUIR INSIDE PART MAKES ITS ACTION. BACKPART OF THE UPPER IS MOULD-ED WITH SHAPE STABILIZED. WHEN SETTLED TIME IS OVER, UPPER IS RELEASED, MOULD RETURNS TO START POSI-TION TO ALLOW UNLOADING AND NEW CYCLE.