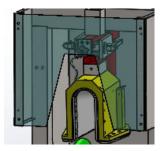

**Universal Airpad** 

## MACHINE CYCLE (HOT+ COLD version):

OPERATOR LOADS AN UPPER, WITH COUNTER INSERTED, ONTO THE HEATED MOULD. THEN ACTIVATING CYCLE BE-GINS: BY HEATING AND PRESSURE COUNTER IS ACTIVATED SO MATERIALS (UPPER, COUNTER AND LINING) ARE LA-MINATED TOGHETER WITHOUT DEFECTS. AFTER ACTIVATION UPPER IS RELEASED. OPERATOR UNLOADS FROM HEATED STATION AND LOADS ONTO COOLED MOLD, PULLING PINCERS TENSION THE UPPER THEN MOULDING CYCLE STARTS: AIRPAD IS INFLATED AND THE CUIR INSIDE PART MAKES ITS ACTION. BACKPART OF THE UPPER IS MOULD-ED WITH SHAPE STABILIZED. WHEN SETTLED TIME IS OVER, UPPER IS RELEASED, MOULD RETURNS TO START POSI-TION TO ALLOW UNLOADING AND NEW CYCLE.