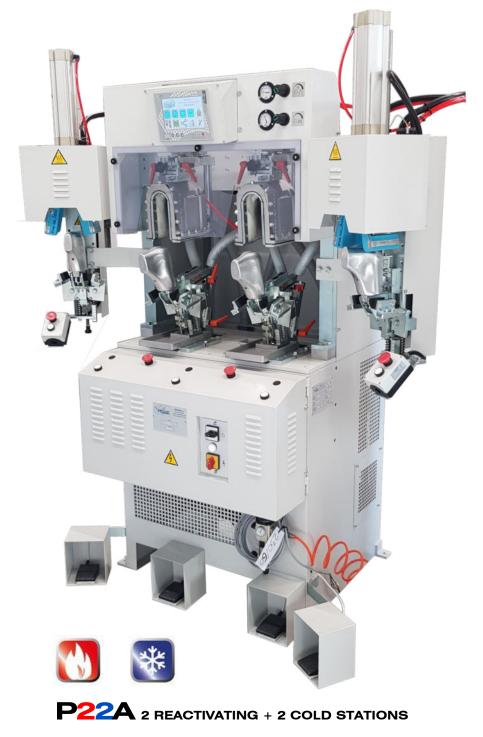

# BACKPART MOLDING MACHINES STRONG TECH SERIE

- MULTIFUNCTIONAL TOUCHSCREEN INDUSTRY 4.0
- ALU MOLD TOWARDS OPERATOR RAISING TO PAD
- MOULDS MADE ON SHAPE OF CUSTOMER'S LAST
- ADJUSTABLE AND INCLINABLE PINCERS
- QUICK PAD ADJUSTMENTS

## **TYPES OF WORK :**

FOR PREPARATION OF ANY TYPE OF UPPER, MACHINE IS INDICATED TO MANAGE UPPERS WITH THERMOPLASTIC OR THERMOADESIVE COATED COUNTERS. UPPERS CAN BE PRESHAPED BOTH IN CASE OF TRADITIONAL AGO LASTING THAN IN CASE OF STRING-LASTING OR (STROBEL STITCHING) FOR SPORT OR WORKING SHOES.

## MACHINE CYCLE (HOT+ COLD version):

OPERATOR LOADS AN UPPER, WITH COUNTER INSERTED, ONTO THE HEATED MOULD. THEN ACTIVATING CYCLE BE-GINS: BY HEATING AND PRESSURE COUNTER IS ACTIVATED SO MATERIALS (UPPER, COUNTER AND LINING) ARE LA-MINATED TOGHETER WITHOUT DEFECTS. AFTER ACTIVATION UPPER IS RELEASED. OPERATOR UNLOADS FROM HEATED STATION AND LOADS ONTO COOLED MOLD, PULLING PINCERS TENSION THE UPPER THEN MOULDING CYCLE STARTS: AIRPAD IS INFLATED AND THE CUIR INSIDE PART MAKES ITS ACTION. BACKPART OF THE UPPER IS MOULD-ED WITH SHAPE STABILIZED. WHEN SETTLED TIME IS OVER, UPPER IS RELEASED, MOULD RETURNS TO START POSI-TION TO ALLOW UNLOADING AND NEW CYCLE.

СІ

| VERSIONS                                       | P22A         | P22B | P22C | P22CF | P22CY | P22CI |
|------------------------------------------------|--------------|------|------|-------|-------|-------|
| N° OF REACTIVATING STATIONS                    | 2            | 2    | 2    | 2     | 2     | 2     |
| N° OF HOT MOLDING STATIONS                     |              |      |      |       |       |       |
| N° OF COLD MOLDING STATIONS                    | 2            | 2    | 2    | 2     | 2     | 2     |
| INFLATABLE PAD on COLD STATIONS                | Х            |      |      |       |       |       |
| LATERAL AIRPADS on COLD STATIONS               |              | Х    |      |       |       |       |
| RUBBER PAD on HOT STATIONS                     | Х            | Х    | Х    | Х     | Х     | Х     |
| FLANGING SYSTEM for NORMAL AGO                 |              |      |      | Х     |       |       |
| FLANGING SYSTEM for NORM AGO + GOODYEAR        |              |      |      |       | Х     |       |
| FLANGING SYSTEM for IDEAL-STITCH DOWN          |              |      |      |       |       | Х     |
| PROJECTOR or PNEUM. BACK STOP PLATES (on cold) |              |      |      | Х     | Х     | Х     |
| PINCERS ON HOT STATION                         | Х            | Х    | Х    | Х     | Х     | Х     |
| PINCERS ON COLD STATION                        | X            | X    | Х    | X     | X     | Х     |
| TECHNICAL DATA                                 |              |      |      |       |       |       |
| DIMENSIONS cm                                  | 165x100x200h |      |      |       |       |       |
| PACKED DIMENSIONS cm                           | 175x110x220h |      |      |       |       |       |
| NET WEIGHT Kg                                  | 550          |      |      |       |       |       |
| GROSS WEIGHT Kg                                | 670          |      |      |       |       |       |
| AIR CONSUMPT litres/cycle 6bar                 | 58           |      |      |       |       |       |
| ELECTRICAL CONSUMPTION KW                      | 2.7          |      |      |       |       |       |
| OUTPUT per 8h pairs                            | 1.100        |      |      |       |       |       |